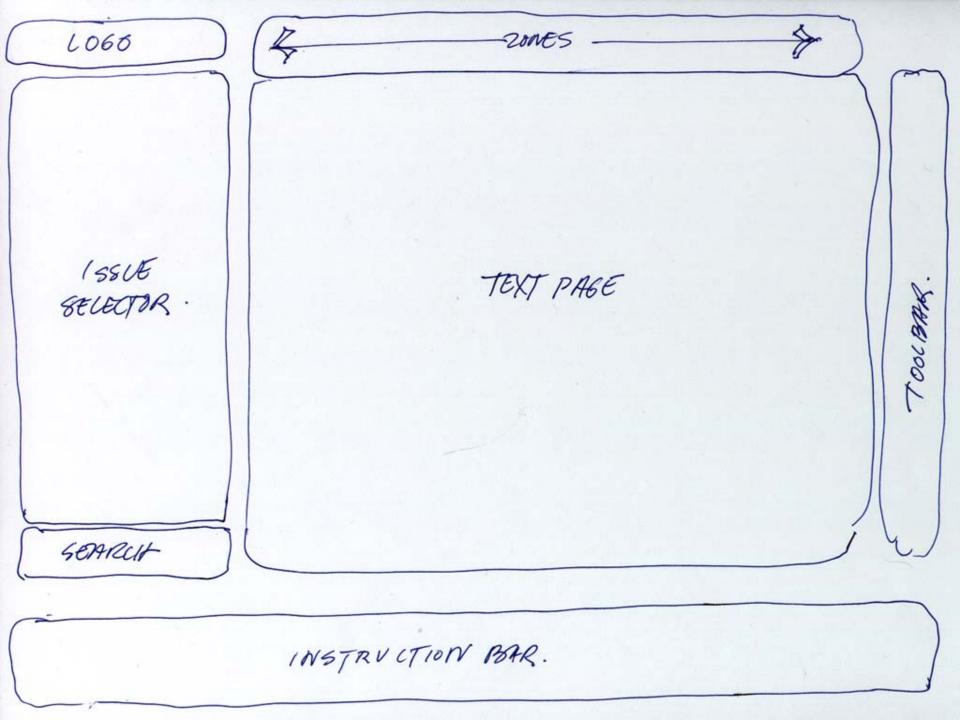

This rough design slide presentation sketches a possible interface, flow and function set for the remote users.

#### INTRODUCTION/LOG-IN

Provide information on purpose of site; allow user to access site as guest. Allow them to register (linking to registration information, Log-In.

#### **REGISTRATION**

Fill in preferences for use of site; provide profile information and filtering criteria, etc.

#### **HELP**

Can post inquiries. Also provides information on any function of the site.

## TERMS OF USE

Rules and regulation son use of site and proper user conduct.

#### **ARCHIVE**

Storage Area of all recorded information: post, debate, vote results and appeals.

#### **OUERY**

Search the entire site (including archives) according to certain search criteria. Anonymity function allowed. GU/GV

#### **APPEALS**

This are will provide information for any overturned decisions and provide the related legal notes. GV

#### yourPORTAL

Portal which can include: Links to local news, collaborative and/or personal; filtering, contact list, a biography (optional), interests, privacy controls (log in with alias, full name on anonymously) and other customization ifeatures.

### **MEMBER PROFILES**

Can access the member profiles from a query or by linking from a post or debate entry. NOT accessible via lanonymous link from post. **GVL** 