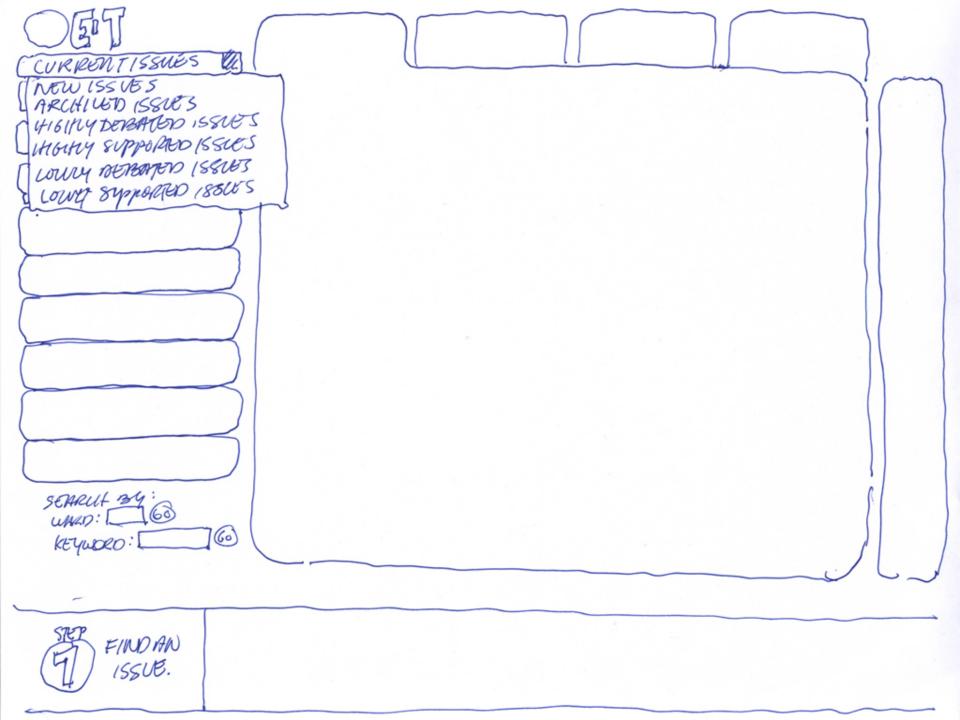

FIND AN 155UE.

| CURRENT (SSUES )                                       | CONTEXT                           | POST                                 | TEBATE                            | VOTE        |              |
|--------------------------------------------------------|-----------------------------------|--------------------------------------|-----------------------------------|-------------|--------------|
| ADMINISTRATION )                                       | I VARIANCE FO                     | R.O.M. EXTE                          | MSION.                            |             | IG           |
| COMMUNITY SORICES                                      | SUMMARY<br>VINDER CURREN          | + 20NING, THE                        | ROM. CANNOT PE                    | ULLO THE G  | DECISAT)     |
| ECONOMIC DEVELOPMENT<br>+ PARKS                        | PROPOSED EXTEN                    | 1510W. R.OM. 1:                      | S ASKING FOR A VERCILITATE CONSTR | WHIANCE -   | R            |
| ( WERETHED/CUTURE                                      | OF THE EXTENSE<br>WHEDS): 11,1.   | rent.                                |                                   |             | THE S        |
| HOALTH                                                 | REPORTS: TRA                      | FFIC-STUDY. PO<br>NOMIG. W. PACT. P. | F PROPOSED - 047                  | ension por  |              |
| LICENCEST ASSEM 173                                    | LINKS : HTTP://w                  |                                      | .com/010302_ROM. H                | ML          |              |
| PUNNUALLE + HEANSPORTATION                             | BEST ARGUMEN                      |                                      | BEST ARGINERY                     | AGAINST     |              |
| POLICY+ GLANGE                                         | 1                                 | F                                    | <b>Y</b>                          |             |              |
| ( WORKS -                                              | HAVE A QUESTION                   | 12                                   | 607 1                             | ACROMAT : A |              |
| SEARCH BY: WARD: ( ) ( ) ( ) ( ) ( ) ( ) ( ) ( ) ( ) ( | SEE OUR GLOSSAN<br>CONTACT AUTHOR | ey.                                  | Posi                              | ELBARDEESY  |              |
| HOW IT WORKS:                                          |                                   |                                      |                                   |             |              |
| STEP.  FIND AN STEP.  1550E                            | DOME DE T                         | BP. POST NOW ISSUE                   | STEP.  THE SHIP AN USSU           | - 1 - 1     | THE<br>VISCE |