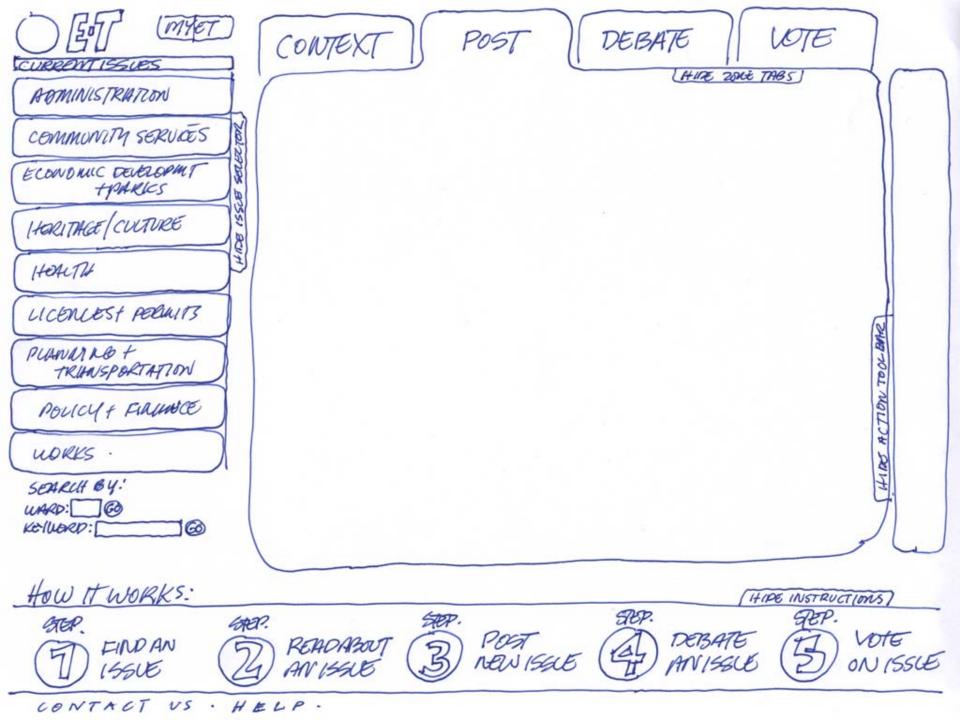

FIND AN 155UE.

| CURRENT (SSUES )                                       | CONTEXT                           | POST                                 | TEBATE                            | VOTE        |              |
|--------------------------------------------------------|-----------------------------------|--------------------------------------|-----------------------------------|-------------|--------------|
| ADMINISTRATION )                                       | I VARIANCE FO                     | R.O.M. EXTE                          | MSION.                            |             | IG           |
| COMMUNITY SORICES                                      | SUMMARY<br>VINDER CURREN          | + 20NING, THE                        | ROM. CANNOT PE                    | ULLO THE G  | DECISAT)     |
| ECONOMIC DEVELOPMENT<br>+ PARKS                        | PROPOSED EXTEN                    | 1510W. R.OM. 1:                      | S ASKING FOR A VERCILITATE CONSTR | WHIANCE -   | R            |
| ( WERETHED/CUTURE                                      | OF THE EXTENSE<br>WHEDS): 11,1.   | rent.                                |                                   |             | THE S        |
| HOALTH                                                 | REPORTS: TRA                      | FFIC-STUDY. PO<br>NOMIG. W. PACT. P. | F PROPOSED - 047                  | ension por  |              |
| LICENCEST ASSEM 173                                    | LINKS : HTTP://w                  |                                      | .com/010302_ROM. H                | ML          |              |
| PUNNUALLE + HEANSPORTATION                             | BEST ARGUMEN                      |                                      | BEST ARGINERY                     | AGAINST     |              |
| POLICY+ GLANGE                                         | 1                                 | F                                    | <b>Y</b>                          |             |              |
| ( WORKS -                                              | HAVE A QUESTION                   | 12                                   | 607 1                             | ACROMAT : A |              |
| SEARCH BY: WARD: ( ) ( ) ( ) ( ) ( ) ( ) ( ) ( ) ( ) ( | SEE OUR GLOSSAN<br>CONTACT AUTHOR | ey.                                  | Posi                              | ELBARDEESY  |              |
| HOW IT WORKS:                                          |                                   |                                      |                                   |             |              |
| STEP.  FIND AN STEP.  1550E                            | DOME DE T                         | BP. POST NOW ISSUE                   | STEP.  THE SHIP AN USSU           | - 1 - 1     | THE<br>VISCE |