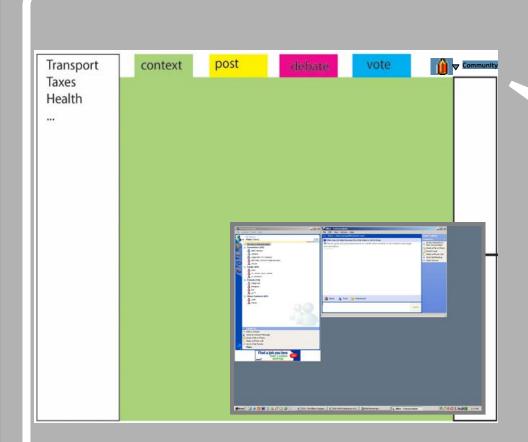

## An Example of embedding MSN Messenger

The social interaction aspect of town meetings constitutes around 80~90% of the meeting.

The goal of embedding a synchronous or asynchronous interaction device is to enhance the experience of creating a sense of community.

SHOW ZONE TABSI VARIANCE FOR R.O.M. EXTENTION. SHEW ISSUE SCIECTOR PUBLIC DEBATE ARGUMENTS FOR ARGUMENTS AGAINST 0 GOOD FOR THE CITY BY ACHARD COMMICE 3/4/02 8:30 \* no way, sap TATS MADNESS.
BY MONYMOVS 3/4/62 12:65. COMMITTEE DEMATE PREGULENTS ACPINST ARAUMENTS FOR ONOTSUPPORTIVE OF THIS
BY R.H. MEL LASTMAN 3/5/02 1:12 [ SHOW (WSTRUK TOWS CONTRUT