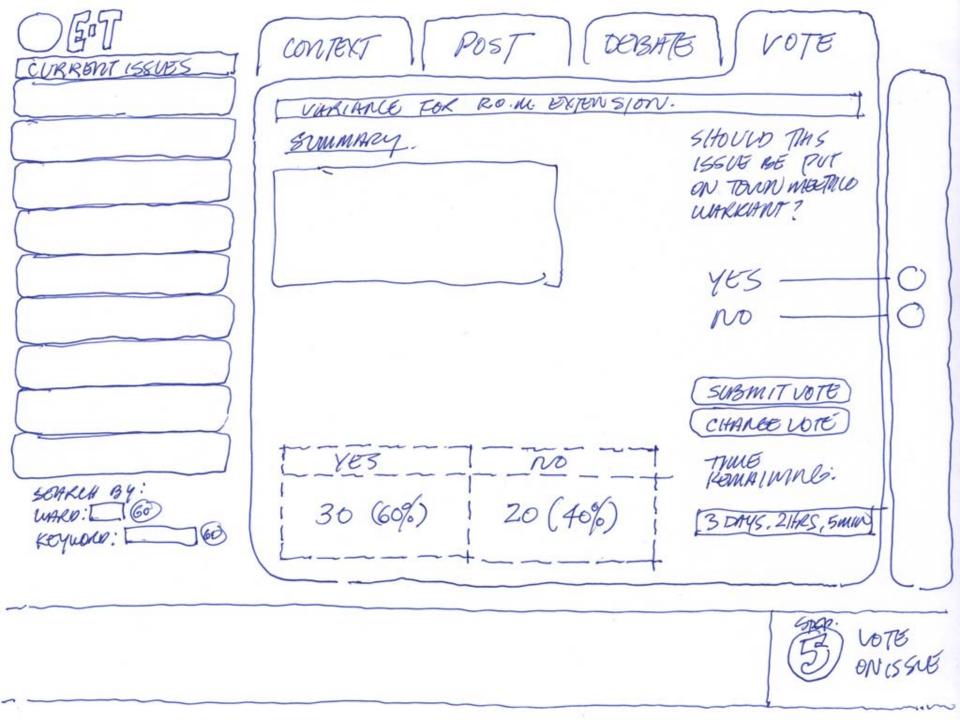

FIND AN 155UE.

| CURRENT (SSUES )                                       | CONTEXT                           | POST                                 | TEBATE                            | VOTE        |              |
|--------------------------------------------------------|-----------------------------------|--------------------------------------|-----------------------------------|-------------|--------------|
| ADMINISTRATION )                                       | I VARIANCE FO                     | R.O.M. EXTE                          | MSION.                            |             | IG           |
| COMMUNITY SORICES                                      | SUMMARY<br>VINDER CURREN          | + 20NING, THE                        | ROM. CANNOT PE                    | ULLO THE G  | DECISAT)     |
| ECONOMIC DEVELOPMENT<br>+ PARKS                        | PROPOSED EXTEN                    | 1510W. R.OM. 1:                      | S ASKING FOR A VERCILITATE CONSTR | WHIANCE -   | R            |
| ( WERETHED/CUTURE                                      | OF THE EXTENSE<br>WHEDS): 11,1.   | rent.                                |                                   |             | THE S        |
| HOALTH                                                 | REPORTS: TRA                      | FFIC-STUDY. PO<br>NOMIG. W. PACT. P. | F PROPOSED - 047                  | ension por  |              |
| LICENCEST ASSEM 173                                    | LINKS : HTTP://w                  |                                      | .com/010302_ROM. H                | ML          |              |
| PUNNUALLE + HEANSPORTATION                             | BEST ARGUMEN                      |                                      | BEST ARGINERY                     | AGAINST     |              |
| POLICY+ GLANGE                                         | 1                                 | F                                    | <b>Y</b>                          |             |              |
| ( WORKS -                                              | HAVE A QUESTION                   | 12                                   | 607 1                             | ACROMAT : A |              |
| SEARCH BY: WARD: ( ) ( ) ( ) ( ) ( ) ( ) ( ) ( ) ( ) ( | SEE OUR GLOSSAN<br>CONTACT AUTHOR | ey.                                  | Posi                              | ELBARDEESY  |              |
| HOW IT WORKS:                                          |                                   |                                      |                                   |             |              |
| STEP.  FIND AN STEP.  1550E                            | DOME DE T                         | BP. POST NOW ISSUE                   | STEP.  THE SHIP AN USSU           | - 1 - 1     | THE<br>VISCE |