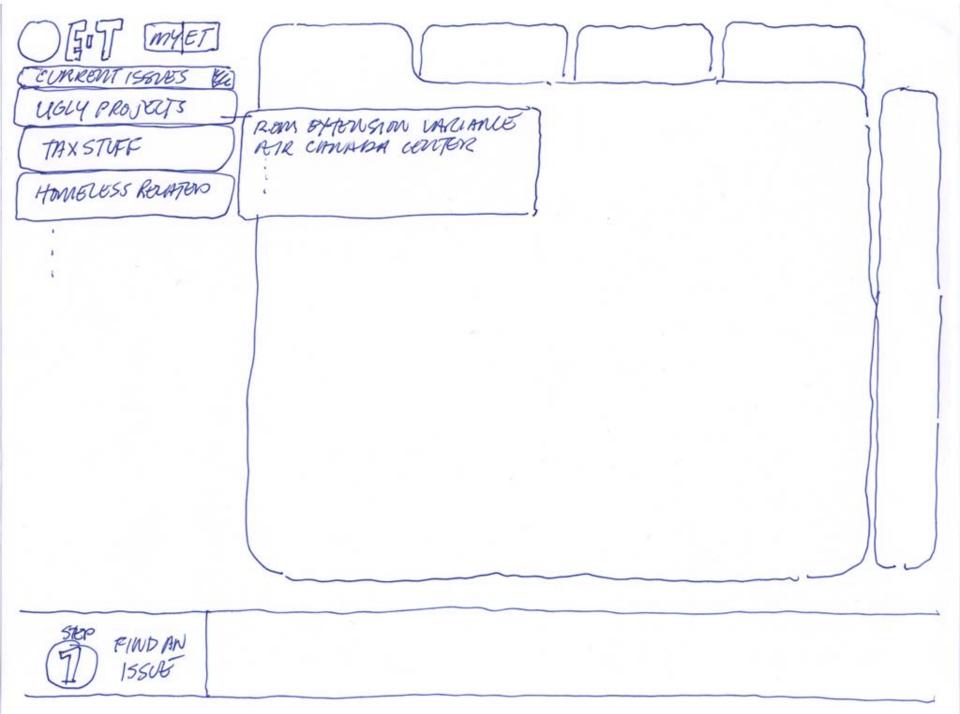

FIND AN 155UE.

| CURRENT (SSUES )                                       | CONTEXT                           | POST                                 | TEBATE                            | VOTE        |              |
|--------------------------------------------------------|-----------------------------------|--------------------------------------|-----------------------------------|-------------|--------------|
| ADMINISTRATION )                                       | I VARIANCE FO                     | R.O.M. EXTE                          | MSION.                            |             | IG           |
| COMMUNITY SORICES                                      | SUMMARY<br>VINDER CURREN          | + 20NING, THE                        | ROM. CANNOT PE                    | ULLO THE G  | DECISAT)     |
| ECONOMIC DEVELOPMENT<br>+ PARKS                        | PROPOSED EXTEN                    | 1510W. R.OM. 1:                      | S ASKING FOR A VERCILITATE CONSTR | WHIANCE -   | R            |
| ( WERETHED/CUTURE                                      | OF THE EXTENSE<br>WHEDS): 11,1.   | rent.                                |                                   |             | THE S        |
| HOALTH                                                 | REPORTS: TRA                      | FFIC-STUDY. PO<br>NOMIG. W. PACT. P. | F PROPOSED - 047                  | ension por  |              |
| LICENCEST ASSEM 173                                    | LINKS : HTTP://w                  |                                      | .com/010302_ROM. H                | ML          |              |
| PUNNUALLE + HEANSPORTATION                             | BEST ARGUMEN                      |                                      | BEST ARGINERY                     | AGAINST     |              |
| POLICY+ GLANGE                                         | 1                                 | F                                    | <b>Y</b>                          |             |              |
| ( WORKS -                                              | HAVE A QUESTION                   | 12                                   | 607 1                             | ACROMAT : A |              |
| SEARCH BY: WARD: ( ) ( ) ( ) ( ) ( ) ( ) ( ) ( ) ( ) ( | SEE OUR GLOSSAN<br>CONTACT AUTHOR | ey.                                  | Posi                              | ELBARDEESY  |              |
| HOW IT WORKS:                                          |                                   |                                      |                                   |             |              |
| STEP.  FIND AN STEP.  1550E                            | DOME DE T                         | BP. POST NOW ISSUE                   | STEP.  THE SHIP AN USSU           | - 1 - 1     | THE<br>VISCE |