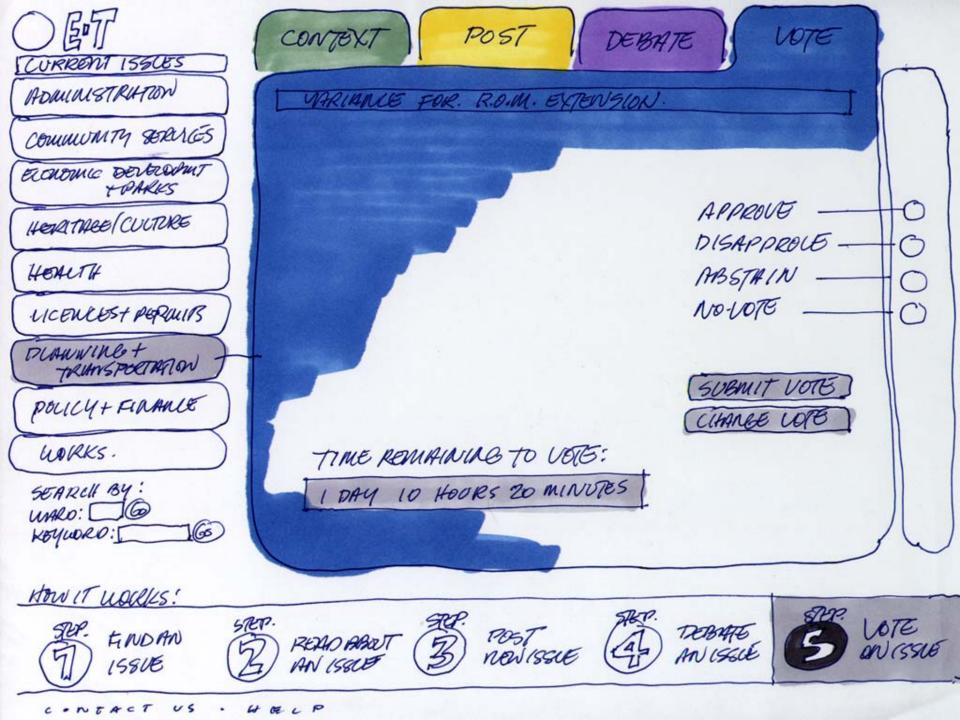

FIND AN 155UE.

| CURRENT (SSUES )                                       | CONTEXT                           | POST                                 | TEBATE                            | VOTE        |              |
|--------------------------------------------------------|-----------------------------------|--------------------------------------|-----------------------------------|-------------|--------------|
| ADMINISTRATION )                                       | I VARIANCE FO                     | R.O.M. EXTE                          | MSION.                            |             | IG           |
| COMMUNITY SORICES                                      | SUMMARY<br>VINDER CURREN          | + 20NING, THE                        | ROM. CANNOT PE                    | ULLO THE G  | DECISAT)     |
| ECONOMIC DEVELOPMENT<br>+ PARKS                        | PROPOSED EXTEN                    | 1510W. R.OM. 1:                      | S ASKING FOR A VERCILITATE CONSTR | WHIANCE -   | R            |
| ( WERETHED/CUTURE                                      | OF THE EXTENSE<br>WHEDS): 11,1.   | rent.                                |                                   |             | THE S        |
| HOALTH                                                 | REPORTS: TRA                      | FFIC-STUDY. PO<br>NOMIG. W. PACT. P. | F PROPOSED - 047                  | ension por  |              |
| LICENCEST ASSEM 173                                    | LINKS : HTTP://w                  |                                      | .com/010302_ROM. H                | ML          |              |
| PUNNUALLE + HEANSPORTATION                             | BEST ARGUMEN                      |                                      | BEST ARGINERY                     | AGAINST     |              |
| POLICY+ GLANGE                                         | 1                                 | F                                    | <b>Y</b>                          |             |              |
| ( WORKS -                                              | HAVE A QUESTION                   | 12                                   | 607 1                             | ACROMAT : A |              |
| SEARCH BY: WARD: ( ) ( ) ( ) ( ) ( ) ( ) ( ) ( ) ( ) ( | SEE OUR GLOSSAN<br>CONTACT AUTHOR | ey.                                  | Posi                              | ELBARDEESY  |              |
| HOW IT WORKS:                                          |                                   |                                      |                                   |             |              |
| STEP.  FIND AN STEP.  1550E                            | DOME DE T                         | BP. POST NOW ISSUE                   | STEP.  THE SHIP AN USSU           | - 1 - 1     | THE<br>VISCE |