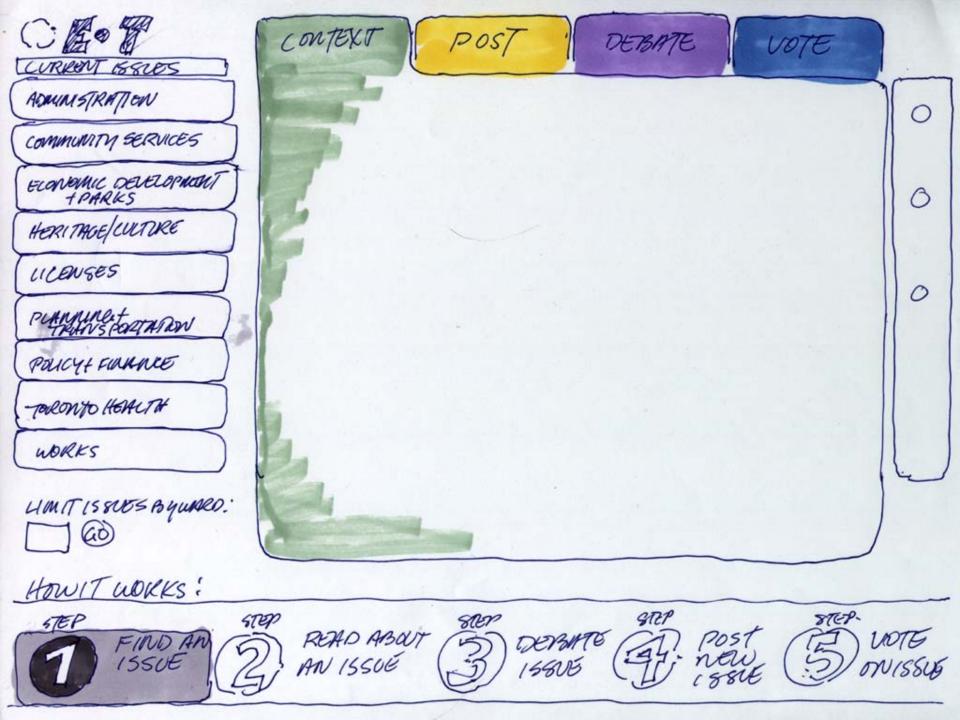

FIND AN 155UE.

| CURRENT (SSUES )                                       | CONTEXT                           | POST                                 | TEBATE                            | VOTE        |              |
|--------------------------------------------------------|-----------------------------------|--------------------------------------|-----------------------------------|-------------|--------------|
| ADMINISTRATION )                                       | I VARIANCE FO                     | R.O.M. EXTE                          | MSION.                            |             | IG           |
| COMMUNITY SORICES                                      | SUMMARY<br>VINDER CURREN          | + 20NING, THE                        | ROM. CANNOT PE                    | ULLO THE G  | DECISAT)     |
| ECONOMIC DEVELOPMENT<br>+ PARKS                        | PROPOSED EXTEN                    | 1510W. R.OM. 1:                      | S ASKING FOR A VERCILITATE CONSTR | WHIANCE -   | R            |
| ( WERETHED/CUTURE                                      | OF THE EXTENSE<br>WHEDS): 11,1.   | rent.                                |                                   |             | THE S        |
| HOALTH                                                 | REPORTS: TRA                      | FFIC-STUDY. PO<br>NOMIG. W. PACT. P. | F PROPOSED - 047                  | ension por  |              |
| LICENCEST ASSEM 173                                    | LINKS : HTTP://w                  |                                      | .com/010302_ROM. H                | ML          |              |
| PUNNUALLE + HEANSPORTATION                             | BEST ARGUMEN                      |                                      | BEST ARGINERY                     | AGAINST     |              |
| POLICY+ GLANGE                                         | 1                                 | F                                    | <b>Y</b>                          |             |              |
| ( WORKS -                                              | HAVE A QUESTION                   | 12                                   | 607 1                             | ACROMAT : A |              |
| SEARCH BY: WARD: ( ) ( ) ( ) ( ) ( ) ( ) ( ) ( ) ( ) ( | SEE OUR GLOSSAN<br>CONTACT AUTHOR | ey.                                  | Posi                              | ELBARDEESY  |              |
| HOW IT WORKS:                                          |                                   |                                      |                                   |             |              |
| STEP.  FIND AN STEP.  1550E                            | DOME DE T                         | BP. POST NOW ISSUE                   | STEP.  THE SHIP AN USSU           | - 1 - 1     | THE<br>VISCE |