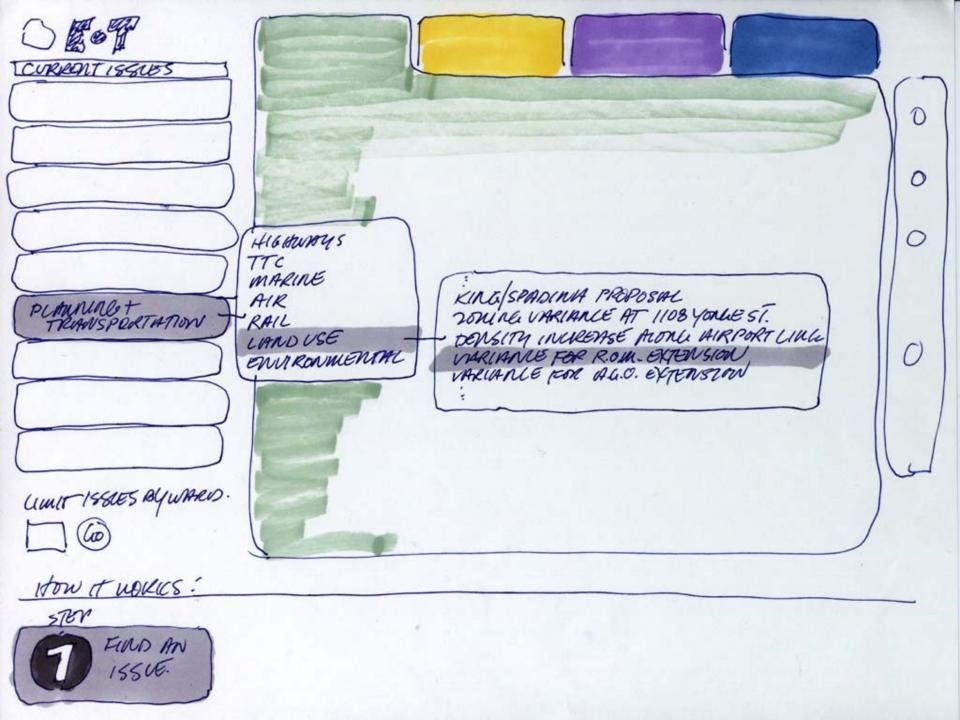

## Accessibility to Guests

**GU**=Guest Usable **GV**=Guest Viewable **GVL**=Guest View Limited

VSERNAMÉ: L. GO PASSUORO: L. GO NOT REGISTERED? REGISTER NEW.

LANGUAGE PREFERENCE

| PAST 155CES MI<br>SERRELL RESULTS: F                                  | CONFETT | P087 | DEVSAME | COTE | ] |
|-----------------------------------------------------------------------|---------|------|---------|------|---|
| SCHROLL POSUTS: F<br>8%: INCREASE TAX RAPE<br>TELO PERMIT FOR LIQUER. |         |      |         |      |   |
| •                                                                     |         |      |         |      |   |
| ADMINISTRATION                                                        |         |      |         |      |   |
| Economic DEVELOPMT + PARKS                                            |         |      |         |      |   |
| HERITAGE CULTURE                                                      |         |      |         |      |   |
| SOAZCH BY:<br>WARD: [] @<br>KEYWORD: []                               |         |      |         |      |   |
| SRP EIND AN                                                           |         |      |         |      |   |

FIND AN 155UE.

| CURRENT (SSUES )                                       | CONTEXT                           | POST                                 | TEBATE                            | VOTE        |              |
|--------------------------------------------------------|-----------------------------------|--------------------------------------|-----------------------------------|-------------|--------------|
| ADMINISTRATION )                                       | I VARIANCE FO                     | R.O.M. EXTE                          | MSION.                            |             | IG           |
| COMMUNITY SORICES                                      | SUMMARY<br>VINDER CURREN          | + 20NING, THE                        | ROM. CANNOT PE                    | ULLO THE G  | DECISAT)     |
| ECONOMIC DEVELOPMENT<br>+ PARKS                        | PROPOSED EXTEN                    | 1510W. R.OM. 1:                      | S ASKING FOR A VERCILITATE CONSTR | WHIANCE -   | R            |
| ( WERETHED/CUTURE                                      | OF THE EXTENSE<br>WHEDS): 11,1.   | rent.                                |                                   |             | THE S        |
| HOALTH                                                 | REPORTS: TRA                      | FFIC-STUDY. PO<br>NOMIG. W. PACT. P. | F PROPOSED - 047                  | ension por  |              |
| LICENCEST ASSEM 173                                    | LINKS : HTTP://w                  |                                      | .com/010302_ROM. H                | ML          |              |
| PUNNUALLE + HEANSPORTATION                             | BEST ARGUMEN                      |                                      | BEST ARGINERY                     | AGAINST     |              |
| POLICY+ GLANGE                                         | 1                                 | F                                    | <b>Y</b>                          |             |              |
| ( WORKS -                                              | HAVE A QUESTION                   | 12                                   | 607 1                             | ACROMAT : A |              |
| SEARCH BY: WARD: ( ) ( ) ( ) ( ) ( ) ( ) ( ) ( ) ( ) ( | SEE OUR GLOSSAN<br>CONTACT AUTHOR | ey.                                  | Posi                              | ELBARDEESY  |              |
| HOW IT WORKS:                                          |                                   |                                      |                                   |             |              |
| STEP.  FIND AN STEP.  1550E                            | DOME DE T                         | BP. POST NOW ISSUE                   | STEP.  THE SHIP AN USSU           | - 1 - 1     | THE<br>VISCE |