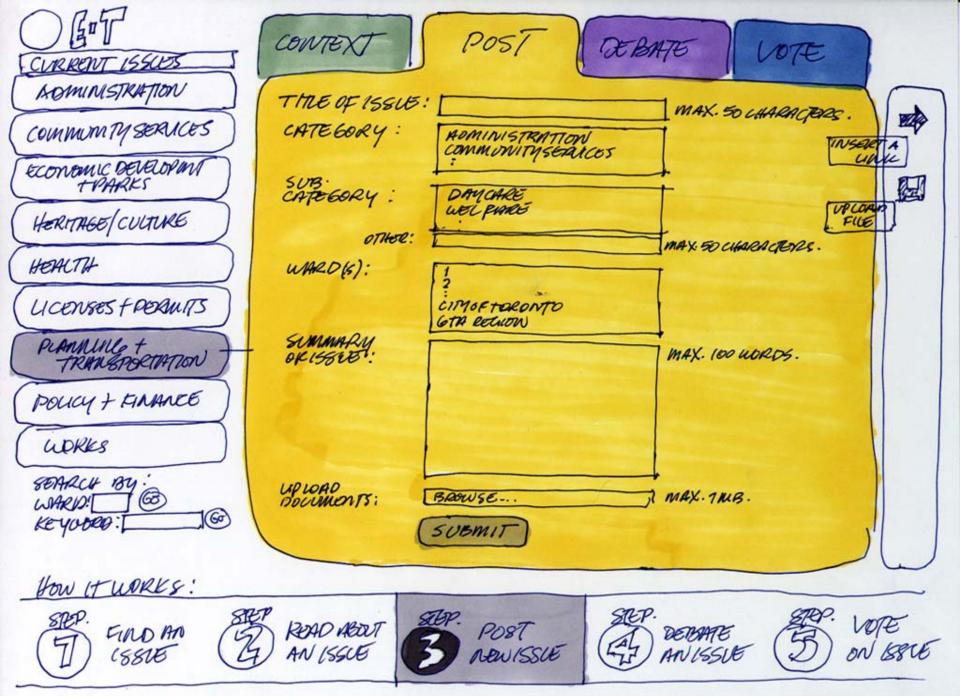

FIND AN 155UE.

| CURRENT (SSUES )                                       | CONTEXT                           | POST                                 | TEBATE                            | VOTE        |              |
|--------------------------------------------------------|-----------------------------------|--------------------------------------|-----------------------------------|-------------|--------------|
| ADMINISTRATION )                                       | I VARIANCE FO                     | R.O.M. EXTE                          | MSION.                            |             | IG           |
| COMMUNITY SORICES                                      | SUMMARY<br>VINDER CURREN          | + 20NING, THE                        | ROM. CANNOT PE                    | ULLO THE G  | DECISAT)     |
| ECONOMIC DEVELOPMENT<br>+ PARKS                        | PROPOSED EXTEN                    | 1510W. R.OM. 1:                      | S ASKING FOR A VERCILITATE CONSTR | WHIANCE -   | R            |
| ( WERETHED/CUTURE                                      | OF THE EXTENSE<br>WHEDS): 11,1.   | rent.                                |                                   |             | THE S        |
| HOALTH                                                 | REPORTS: TRA                      | FFIC-STUDY. PO<br>NOMIG. W. PACT. P. | F PROPOSED - 047                  | ension por  |              |
| LICENCEST ASSEM 173                                    | LINKS : HTTP://w                  |                                      | .com/010302_ROM. H                | ML          |              |
| PUNNUALLE + HEANSPORTATION                             | BEST ARGUMEN                      |                                      | BEST ARGINERY                     | AGAINST     |              |
| POLICY+ GLANGE                                         | 1                                 | F                                    | <b>Y</b>                          |             |              |
| ( WORKS -                                              | HAVE A QUESTION                   | 12                                   | 607 1                             | ACROMAT : A |              |
| SEARCH BY: WARD: ( ) ( ) ( ) ( ) ( ) ( ) ( ) ( ) ( ) ( | SEE OUR GLOSSAN<br>CONTACT AUTHOR | ey.                                  | Posi                              | ELBARDEESY  |              |
| HOW IT WORKS:                                          |                                   |                                      |                                   |             |              |
| STEP.  FIND AN STEP.  1550E                            | DOME DE T                         | BP. POST NOW ISSUE                   | STEP.  THE SHIP AN USSU           | - 1 - 1     | THE<br>VISCE |