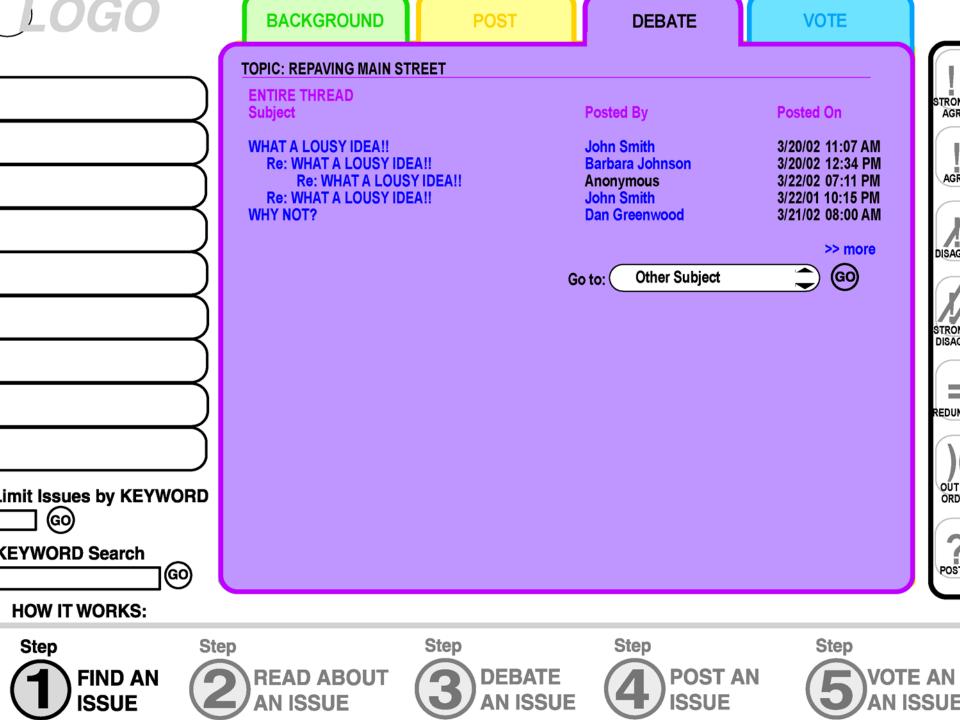

#### **ARCHIVE**

Storage Area of all recorded information: post, debate, vote results and appeals.

### **MEMBER PROFILES**

Can access the member profiles from a query or by linking from a post or debate entry. NOT accessible via lanonymous link from post. **GVL** 