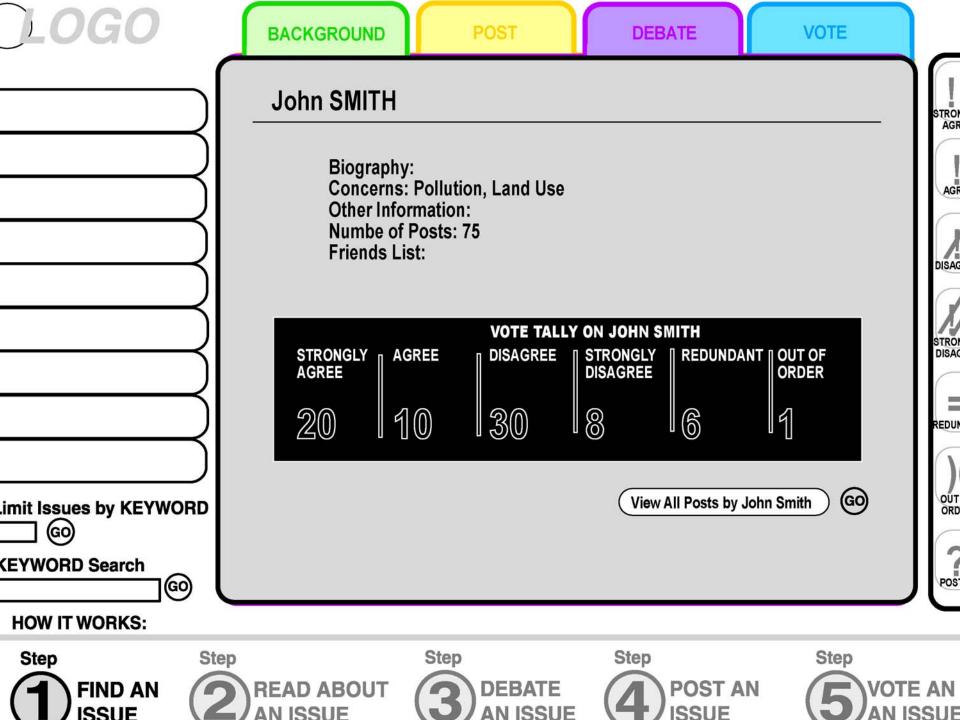

#### yourPORTAL

Portal which can include: Links to local news, collaborative and/or personal; filtering, contact list, a biography (optional), interests, privacy controls (log in with alias, full name on anonymously) and other customization ifeatures.

### **MEMBER PROFILES**

Can access the member profiles from a query or by linking from a post or debate entry. NOT accessible via lanonymous link from post. **GVL** 