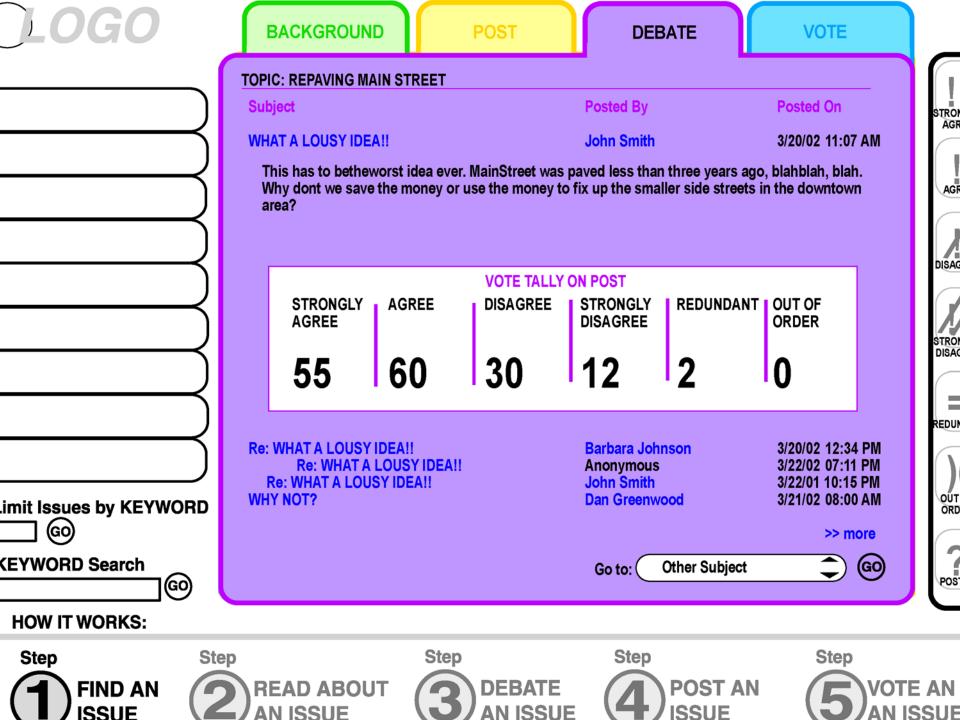

#### **ARCHIVE**

Storage Area of all recorded information: post, debate, vote results and appeals.

### **MEMBER PROFILES**

Can access the member profiles from a query or by linking from a post or debate entry. NOT accessible via lanonymous link from post. **GVL** 